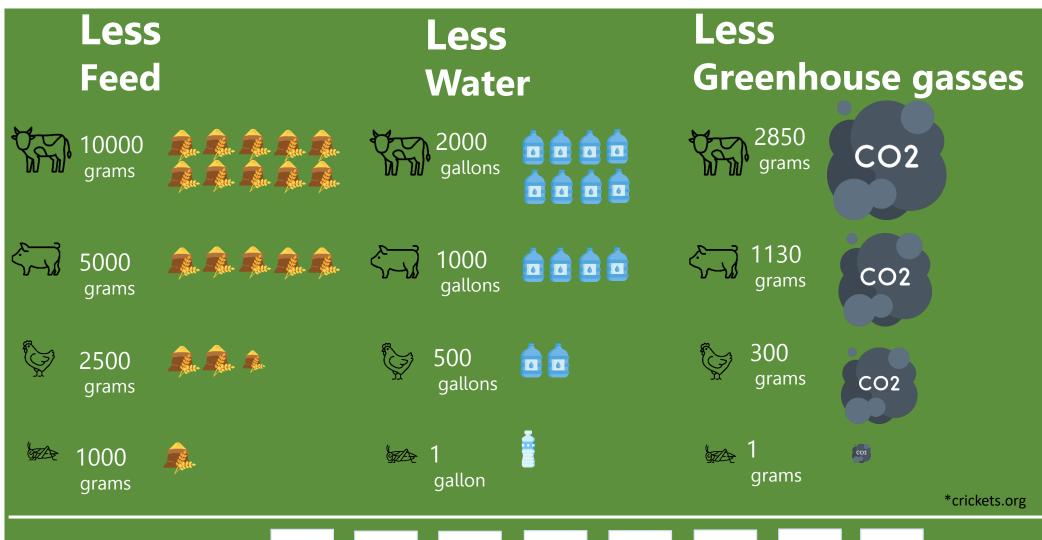

Protein from Nature...

...Live Strong

Increased Population

Not Enough Food

Decrease in Protein Available

Antibiotics & Chemical Contaminate

Available Protein