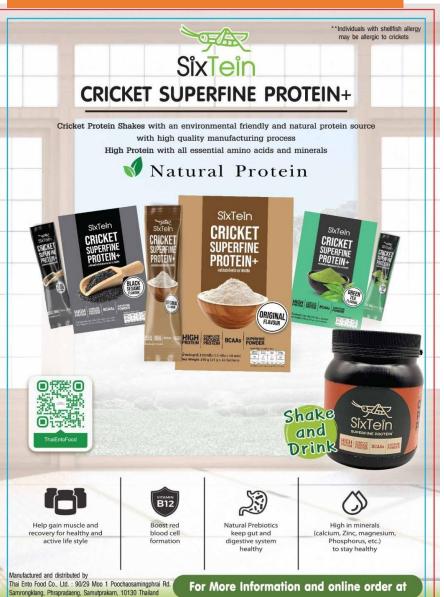

# SUPERFINE, **PROTEIN**

High Protein

Free

with Zinc, Iron, Calcium, Phosphorus, Vitamin B12, Prebiotic,

Free

Gluten Free

Free

## Sample of Other Products in Market

(Rancid Smell / Salty / Rough / Unclean / Moisture)

**>72**%

protein

SixTein

SUPERFINE PROTEIN